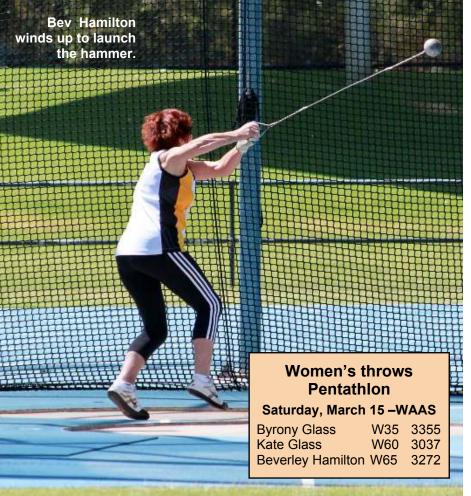

| WOMEN                 |     |        | Paula Kennedy         | W45 | 24.64m | Michelle Link         | W50 | 4.98m  |
|-----------------------|-----|--------|-----------------------|-----|--------|-----------------------|-----|--------|
| Hammer                |     |        | Suzanne Coate         | W45 | 23.08m | Kate Glass            | W60 | 8.47m  |
| Byrony Glass          | W35 | 49.55m | Michelle Link         | W50 | 14.80m | Elizabeth Szczepanska | W60 | 8.15m  |
| Aliimau Matautia      | W40 | 25.60m | Elizabeth Szczepanska | W60 | 23.06m | Barbara Wilson        | W60 | 6.75m  |
|                       |     |        | Kate Glass            | W60 | 20.49m | June Streeter         | W60 | 5.54m  |
| Paula Kennedy         | W45 | 25.00m | Barbara Wilson        | W60 | 14.01m | Beverley Hamilton     | W65 | 7.54m  |
| Michelle Link         | W50 | 16.05m | June Streeter         | W60 | 12.84m | •                     |     |        |
| Elizabeth Szczepanska | W60 | 29.64m | Carolyn Fawcett       | W60 | 10.78m | Weight                |     |        |
| Kate Glass            | W60 | 28.16m | Beverley Hamilton     | W65 | 22.05m | Byrony Glass          | W35 | 15.97m |
| Carey Dickason        | W60 | 17.51m | Valerie Prescott      | W70 | 13.40m | Aliimau Matautia      | W40 | 8.81m  |
| June Streeter         | W60 | 14.48m | <b>6</b> 1 4          |     |        | Paula Kennedy         | W45 | 9.00m  |
| Beverley Hamilton     | W65 | 25.82m | Shot                  |     |        | ,                     |     |        |
| Ruth Johnson          | W70 | 17.48m | Byrony Glass          | W35 | 11.07m | Michelle Link         | W50 | 5.55m  |
|                       |     |        | Aliimau Matautia      | W40 | 9.03m  | Kate Glass            | W60 | 11.19m |
| Discus                |     |        | Vicki Cobby           | W40 | 8.63m  | Elizabeth Szczepanska | W60 | 10.25m |
| Byrony Glass          | W35 | 33.34m | Sandra Siviour        | W40 | 7.50m  | June Streeter         | W60 | 6.68m  |
| Aliimau Matautia      | W40 | 27.28m | Paula Kennedy         | W45 | 9.26m  | Beverley Hamilton     | W65 | 10.31m |
| Sandra Siviour        | W40 | 14.68m | Carmel Meyer          | W50 | 6.75m  | Ruth Johnson          | W70 | 6.93m  |