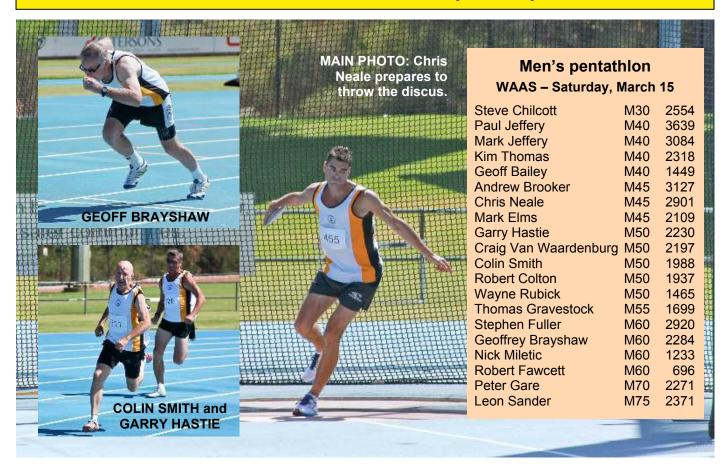

### Roll of Honour

| Pentathlon       | M40 | Paul Jeffery      | *3639 pts      | 15-Mar-14       | WAAS          |
|------------------|-----|-------------------|----------------|-----------------|---------------|
| Pentathlon       | M45 | Andrew Brooker    | 3127 pts       | 15-Mar-14       | WAAS          |
| 2km Steeplechase | W60 | Margaret Saunders | 9:14.8         | 25-Mar-14       | WAAS          |
| 800m             | W60 | Margaret Saunders | 2:48.43        | 29-Mar-14       | WAAS          |
| High Jump        | W45 | Lisa Limonas      | 1.41m          | 30-Mar-14       | WAAS          |
| 3000m walk       | M50 | Garry Hastie      | 14:30.66       | 30-Mar-14       | WAAS          |
|                  |     |                   | SALES AND LAND | (*Pending Austr | alian record) |