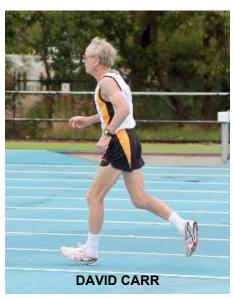

There were six State records broken during the two weeks, less than recent years, but maybe that just reflects the high standard of our records, many of which have been broken during the past year.

Unfortunately there was not enough time at the end of Sunday to present the Anne Shaw award, many having already left the stadium. It is probably not a surprise that David Carr retains this wonderful trophy for his 400m run of 95.14 per cent. David has had a most successful year and was voted the "outstanding male athlete of 2013" at the Nationals in Hobart. The trophy will be presented to David at the AGM in August.