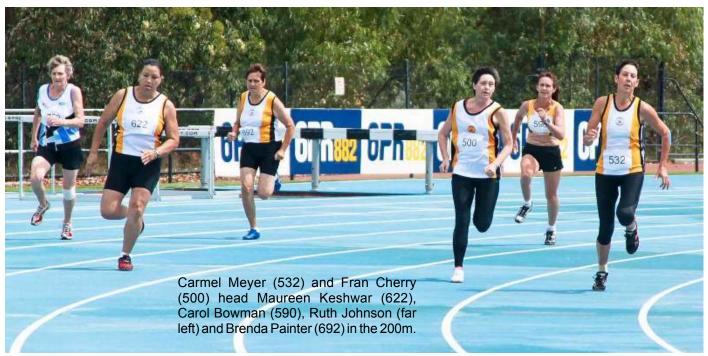

#### 200m WOMEN

| Sally-Anne Smith | W35 | 32.52 |
|------------------|-----|-------|
| Sharon Davis     | W40 | 28.01 |
| Vicki Cobby      | W40 | 29.67 |
| Lisa Limonas     | W45 | 29.89 |
| Sue Bourn        | W45 | 31.12 |
| Carmel Meyer     | W50 | 31.48 |
| Frances Cherry   | W50 | 33.97 |
| Carol Bowman     | W55 | 36.94 |
| Maureen Keshwar  | W60 | 35.41 |
| Brenda Painter   | W65 | 38.57 |
| Ruth Johnson     | W70 | 37.98 |