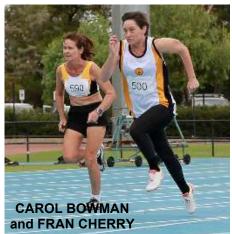

#### 200m WOMEN

| Sally-Anne Smith | W35 | 32.52 |
|------------------|-----|-------|
| Sharon Davis     | W40 | 28.01 |
| Vicki Cobby      | W40 | 29.67 |
| Lisa Limonas     | W45 | 29.89 |
| Sue Bourn        | W45 | 31.12 |
| Carmel Meyer     | W50 | 31.48 |
| Frances Cherry   | W50 | 33.97 |
| Carol Bowman     | W55 | 36.94 |
| Maureen Keshwar  | W60 | 35.41 |
| Brenda Painter   | W65 | 38.57 |
| Ruth Johnson     | W70 | 37.98 |

#### 800m WOMEN

W30 2:55.96 Kristy Devereux Rosemary Giles W35 2:40.82 Monique Thomas W35 3:57.87 Sharon Davis W40 2:37.94 Vicki Cobby W40 2:54.79 Niamh Keane W45 2:39.31 Julie Keeley W45 4:31.76 Carmel Meyer W50 2:58.36 Christine Runnion W50 3:39.33 Carol Bowman W55 3:16.21 Margaret Saunders W60 \*2:48.43 Carolyn Fawcett W60 4:42.63 Valerie Prescott W70 5:38.30 \* State record