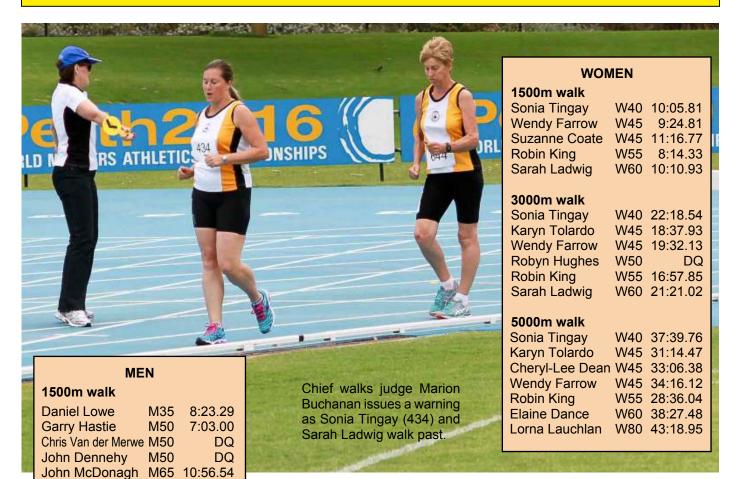

Paul Martin

John Smith
Jeffrey Whittam

3000m walk
Daniel Lowe

Garry Hastie
John Smith

5000m walk Daniel Lowe

Garry Hastie
John McDonagh

Paul Martin John Smith M70 10:52.02 M75 12:08.12

M75 12:56.88

M35 17:18.31 M50 \*14:30.66

M75 23:06.62 \*State record

M35 30:33.45 M50 26:56.65

M70 38:27.28

M75 38:00.52

DQ

M65