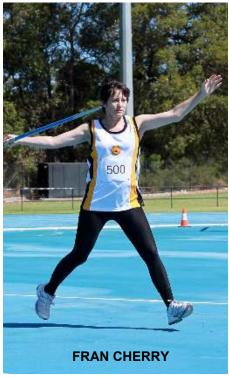

#### Women's pentathlon WAAS – Saturday, March 15

| Sue Bourn       | W45 | 2235 |
|-----------------|-----|------|
| Carmel Meyer    | W50 | 2563 |
| Frances Cherry  | W50 | 1993 |
| Carolyn Fawcett | W60 | 895  |
| Lynne Schickert | W70 | 1371 |
|                 |     |      |