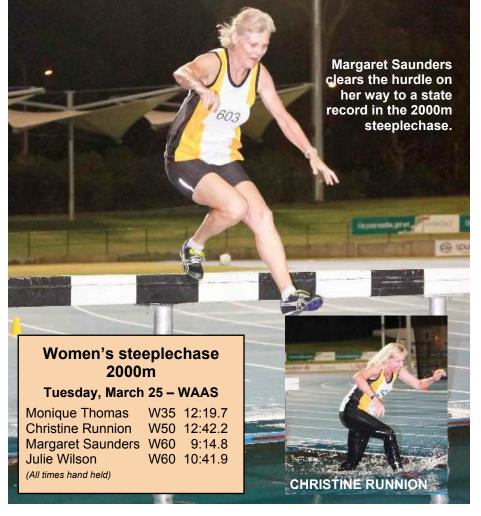

#### 800m WOMEN

W30 2:55.96 Kristy Devereux Rosemary Giles W35 2:40.82 Monique Thomas W35 3:57.87 Sharon Davis W40 2:37.94 Vicki Cobby W40 2:54.79 Niamh Keane W45 2:39.31 Julie Keeley W45 4:31.76 Carmel Meyer W50 2:58.36 Christine Runnion W50 3:39.33 Carol Bowman W55 3:16.21 Margaret Saunders W60 \*2:48.43 Carolyn Fawcett W60 4:42.63 Valerie Prescott W70 5:38.30 \* State record