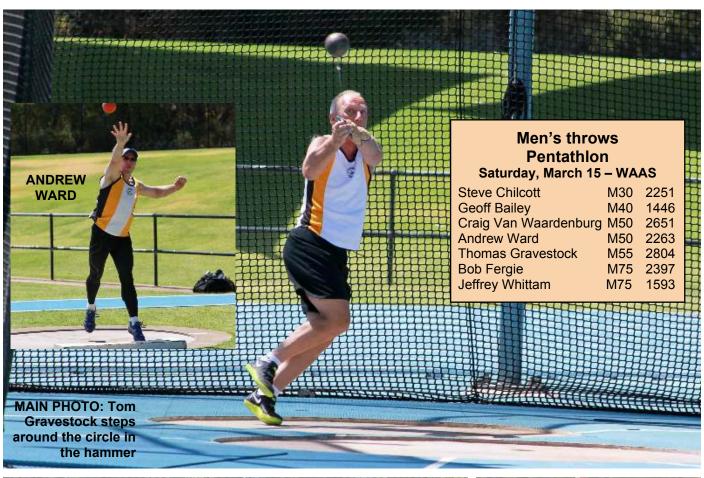

### Roll of Honour

| Pentathlon       | M40 | Paul Jeffery      | *3639 pts      | 15-Mar-14       | WAAS          |
|------------------|-----|-------------------|----------------|-----------------|---------------|
| Pentathlon       | M45 | Andrew Brooker    | 3127 pts       | 15-Mar-14       | WAAS          |
| 2km Steeplechase | W60 | Margaret Saunders | 9:14.8         | 25-Mar-14       | WAAS          |
| 800m             | W60 | Margaret Saunders | 2:48.43        | 29-Mar-14       | WAAS          |
| High Jump        | W45 | Lisa Limonas      | 1.41m          | 30-Mar-14       | WAAS          |
| 3000m walk       | M50 | Garry Hastie      | 14:30.66       | 30-Mar-14       | WAAS          |
|                  |     |                   | SALES AND LAND | (*Pending Austr | alian record) |