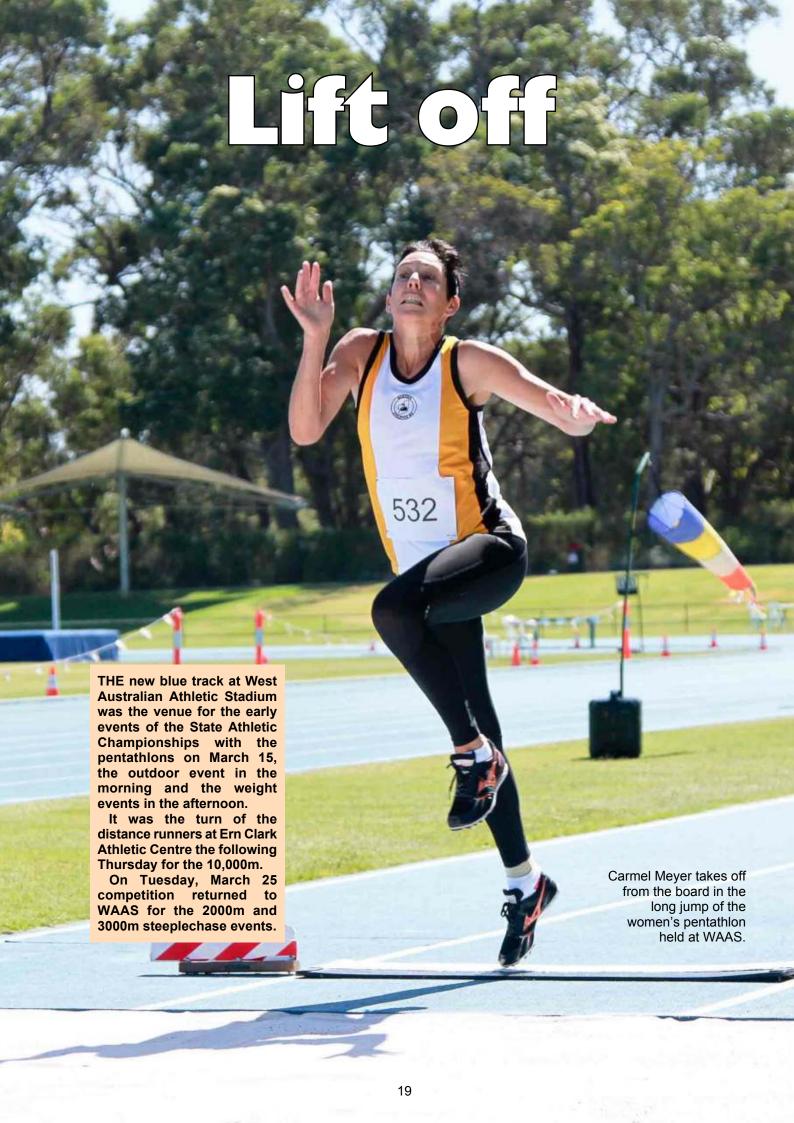

Colin Smith gets airborne in the long jump.

#### Women's pentathlon WAAS – Saturday, March 15

| Sue Bourn       | W45 | 2235 |
|-----------------|-----|------|
| Carmel Meyer    | W50 | 2563 |
| Frances Cherry  | W50 | 1993 |
| Carolyn Fawcett | W60 | 895  |
| Lynne Schickert | W70 | 1371 |
|                 |     |      |